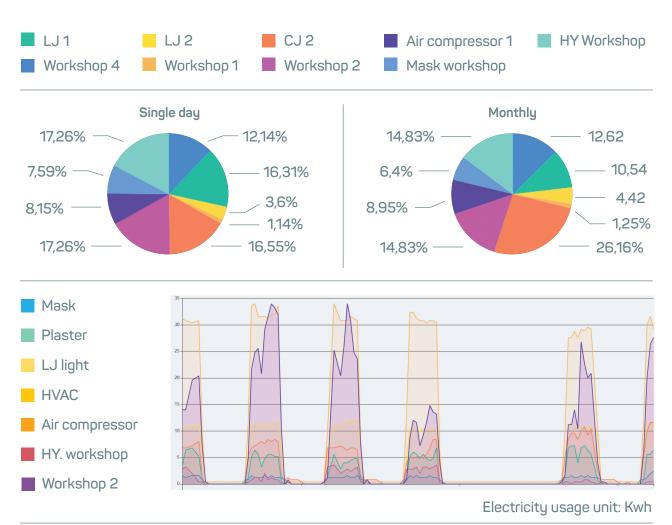

## Energy Usage data collected

The electricity usage data in each production unit and office can be collected every minute.

We are using these data to make our Carbon Neutralization Trajectory.