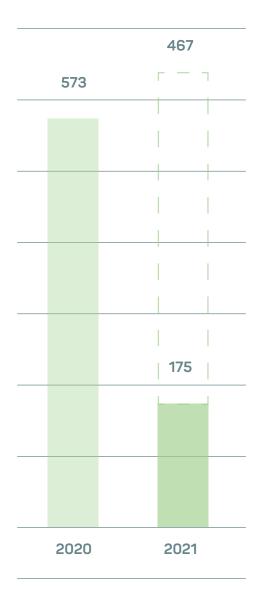

## 2021 Green Electricity and Carbon reduction

Our carbon emission is reduced from 573 ton in 2020 to 175 ton in 2021 by purchasing wind power.

This Redemption Statement has been produced for